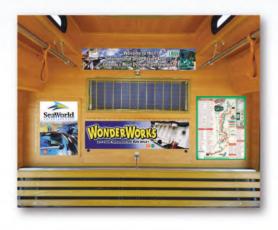

## **Back Wall Displays** Horizontal or Vertical

Located in the rear of each I RIDE Trolley at eye level with boarding passengers.

Only two available per trolley.

Horizontal Size: 45" wide x 12" tall

Vertical Size: 17" wide x 23.5" tall

Rate: **\$245 NET** per month/ per display

Plus \$100 one time production and installation fee per sign.\*