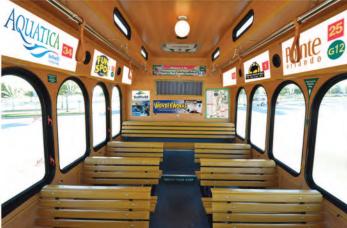

## Side Displays

Spotlight your business on the walls that line the aisle of the I·RIDE Trolley.

Six available per trolley. Size: 33" x 12" tall

Rate: **\$155 NET** per month/per Sign

Plus \$75 one time production and installation fee per one sign.\*

## **Back Wall Displays** Horizontal or Vertical

Located in the rear of each I RIDE Trolley at eye level with boarding passengers.

Only two available per trolley.

Horizontal Size: 45" wide x 12" tall

Vertical Size: 17" wide x 23.5" tall