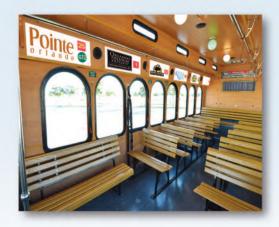

## Side Displays

Spotlight your business on the walls that line the aisle of the I·RIDE Trolley.

Six available per trolley. Size: 33" x 12" tall

Rate: **\$155 NET** per month/per Sign

Plus \$75 one time production and installation fee per one sign.\*

## **Back Wall Displays** Horizontal or Vertical

Located in the rear of each I RIDE Trolley at eye level with boarding passengers.

Only two available per trolley.

Horizontal Size: 45" wide x 12" tall

Vertical Size: 17" wide x 23.5" tall